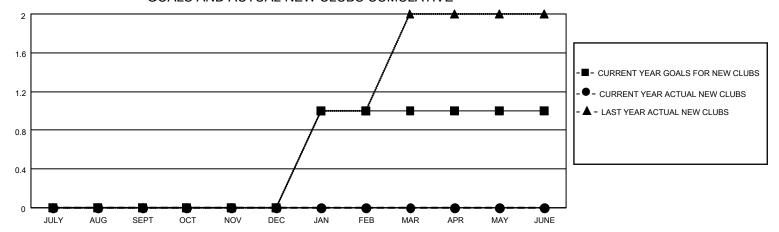

## GOALS AND ACTUAL NEW CLUBS CUMULATIVE

## MONTHLY MEMBERSHIP PROGRESS REPORT

LOCATION ONTARIO District A 3 Results as of: 10/31/2021

| Clubs RESULTS FOR 2021-2022 |   |   |   | Members RESULTS FOR 2021-2022 |    |    |    |
|-----------------------------|---|---|---|-------------------------------|----|----|----|
|                             |   |   |   |                               |    |    |    |
| JULY/AUG/SEPT               | 0 | 0 | 0 | JULY/AUG/SEPT                 | 30 | 38 | 40 |
| OCT/NOV/DEC                 | 0 | 0 | 0 | OCT/NOV/DEC                   | 40 | 16 | 9  |
| JAN/FEB/MAR                 | 1 | 0 | 0 | JAN/FEB/MAR                   | 55 | 0  | 0  |
| APR/MAY/JUNE                | 0 | 0 | 0 | APR/MAY/JUNE                  | 25 | 0  | 0  |