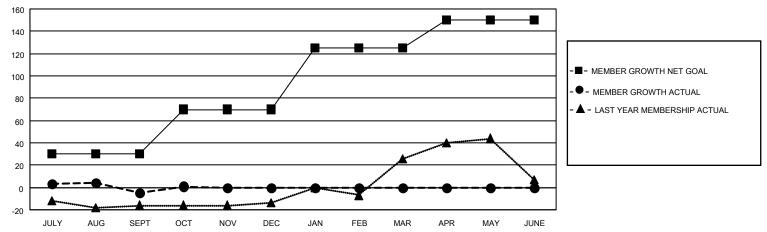

## GOALS AND ACTUAL MEMBERS CUMULATIVE

| DROPPED CLUBS: 0 |    | 18 CLUBS OF 50 ADDED 1 OR | GENDER DISTRIBUTION             |                              |  |
|------------------|----|---------------------------|---------------------------------|------------------------------|--|
|                  |    | MORE NEW MEMBERS          | MALE<br>FEMALE                  | 718 (58.76%)<br>503 (41.16%) |  |
| DROPPED MEMBERS  |    |                           | NON BINARY PREFER NOT TO ANSWER | 0 (0.00%)                    |  |
| DECEASED         | 5  |                           | THE ENTITY TO THE TENT          | (0.0070)                     |  |
| CLUB CANCELLED   | 0  | CLICK HERE FOR CUMULATIVE | TOTAL FAMILY UNIT MEMBERS       | 337                          |  |
| OTHER            | 44 | MEMBERSHIP DATA           |                                 |                              |  |
| TOTAL            | 49 |                           | FAMILY MEMBERS PAYING HAI       | LF DUES 173                  |  |

## MONTHLY MEMBERSHIP PROGRESS REPORT

LOCATION ONTARIO District A 3 Results as of: 10/31/2021

| Clubs RESULTS FOR 2021-2022 |   |   |   | Members RESULTS FOR 2021-2022 |    |    |    |
|-----------------------------|---|---|---|-------------------------------|----|----|----|
|                             |   |   |   |                               |    |    |    |
| JULY/AUG/SEPT               | 0 | 0 | 0 | JULY/AUG/SEPT                 | 30 | 38 | 40 |
| OCT/NOV/DEC                 | 0 | 0 | 0 | OCT/NOV/DEC                   | 40 | 16 | 9  |
| JAN/FEB/MAR                 | 1 | 0 | 0 | JAN/FEB/MAR                   | 55 | 0  | 0  |
| APR/MAY/JUNE                | 0 | 0 | 0 | APR/MAY/JUNE                  | 25 | 0  | 0  |